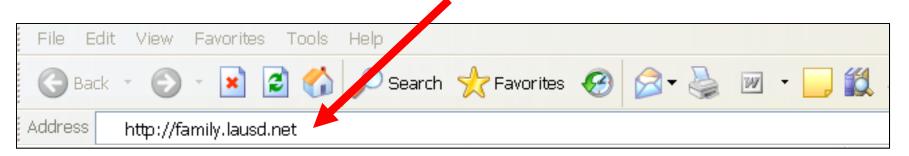

#### Introduction to the Integrated Student Information System (ISIS) Family Module (September 2010)



## **ISIS Family Module**

What is the ISIS Family Module?

- The ISIS Family Module is an online informational tool that will be available to parents/guardians and, eventually, students.
- It is an effective way for parents to obtain up-to-the-minute student information.



#### Launch a Web Browser







#### And go to http://family.lausd.net





## Family Module Registration

| SchoolMAX Parent Access                                                     |                                     |        |            |         |      |            |  |  |  |
|-----------------------------------------------------------------------------|-------------------------------------|--------|------------|---------|------|------------|--|--|--|
|                                                                             |                                     |        |            |         |      |            |  |  |  |
|                                                                             |                                     |        |            |         |      |            |  |  |  |
| English Español