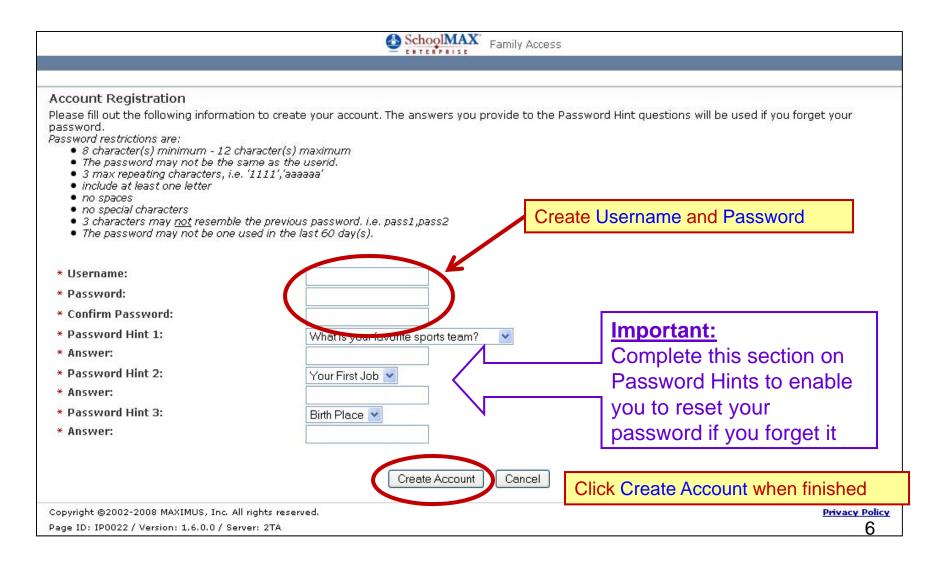

</ul> |                                       |
| 1) Enter the                                                                | Submit                                |
| Access Key                                                                  | nc. All rights reserved.              |
| you received                                                                | / Server: 2TA                         |
| from school                                                                 |                                       |
|                                                                             |                                       |
| 2) Click Submit                                                             |                                       |



### **Create Your Account**





## Family Module Login





### Family Access Homepage

#### Secondary

| SchoolMAX Shaw A F B School |                  |                 | <b>User:</b> Dione Walko<br><u>HOME</u>   <u>Help</u>   <u>Loqout</u> |
|-----------------------------|------------------|-----------------|-----------------------------------------------------------------------|
| cademic Year: 2009 [change] |                  |                 | Auto Logout in: 28:21                                                 |
| Attendance                  | <u>Gradebook</u> | Progress Report | My Profile                                                            |
| 83902 Aberdeen, Jochen      |                  |                 |                                                                       |
|