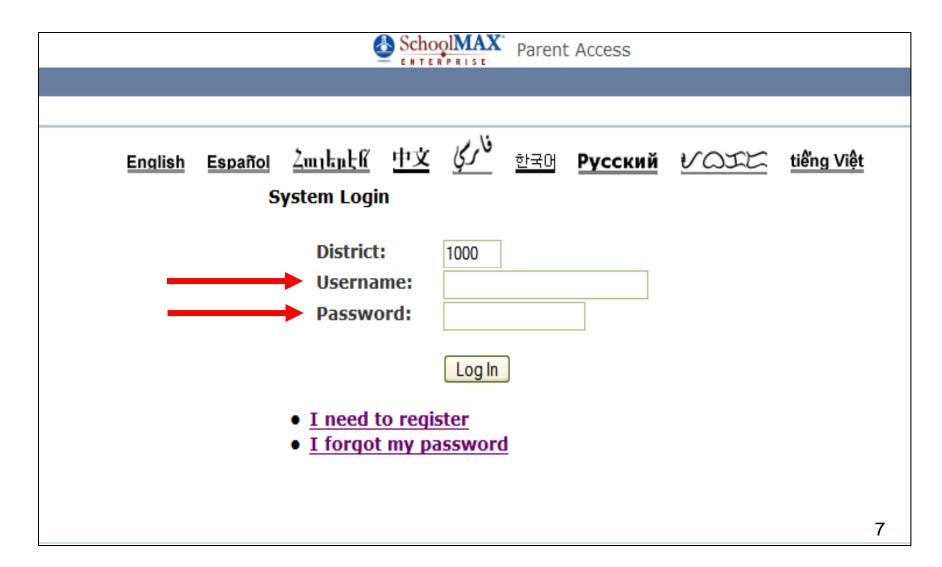

|
| 1) Enter the                                                                | Submit                                |
| Access Key                                                                  | nc. All rights reserved.              |
| you received                                                                | / Server: 2TA                         |
| from school                                                                 |                                       |
|                                                                             |                                       |
| 2) Click Submit                                                             |                                       |



### **Create Your Account**





## Family Module Login





### Family Access Homepage

#### Secondary

| SchoolMAX Shaw A F B School |                  |                 | <b>User:</b> Dione Walko<br><u>HOME</u>   <u>Help</u>   <u>Loqout</u> |
|-----------------------------|------------------|-----------------|-----------------------------------------------------------------------|
| cademic Year: 2009 [change] |                  |                 | Auto Logout in: 28:21                                                 |
| Attendance                  | <u>Gradebook</u> | Progress Report | My Profile                                                            |
| 83902 Aberdeen, Jochen      |                  |                 |                                                                       |
|                             |