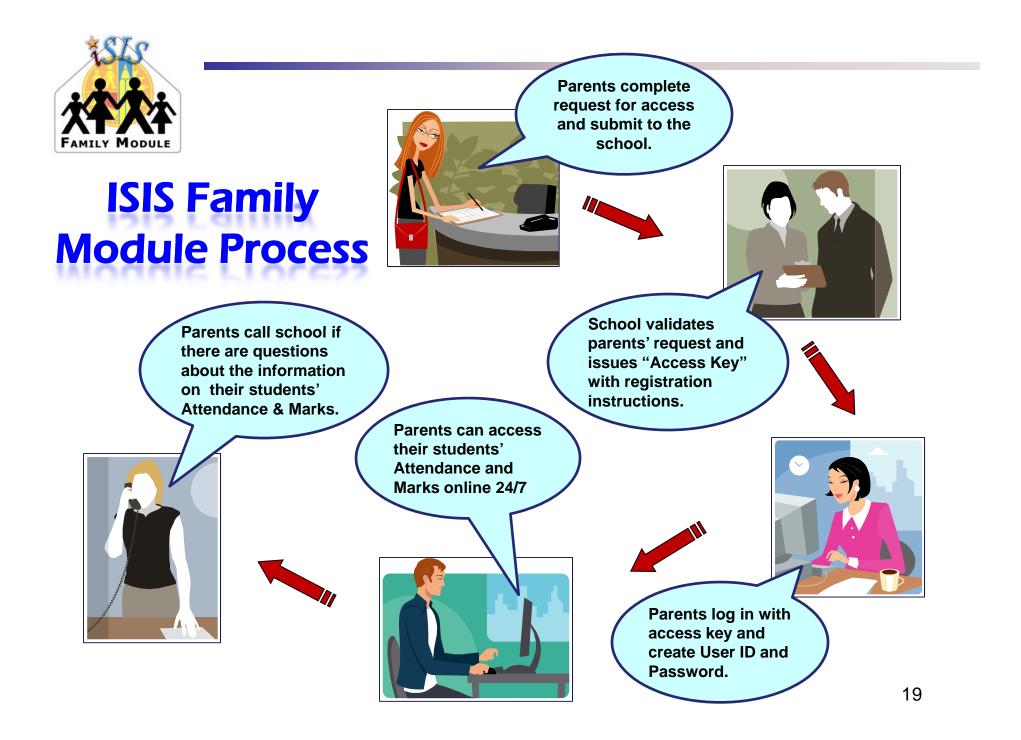

## **ISIS Family Module**

What is the ISIS Family Module?

- The ISIS Family Module is an online informational tool that will be available to parents/guardians and, eventually, students.
- It is an effective way for parents to obtain up-to-the-minute student information.