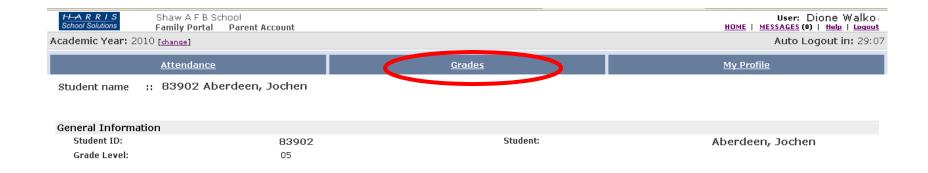

#### **Elementary**

| THARRIS<br>School Solutions             | Shaw A F B School Family Portal Parent Account |          |               | User: Dione Walko<br>HOME   MESSAGES (0)   Help   Logout |  |  |  |  |  |
|-----------------------------------------|------------------------------------------------|----------|---------------|----------------------------------------------------------|--|--|--|--|--|
| Academic Year: 20                       | Auto Logout in: 29:07                          |          |               |                                                          |  |  |  |  |  |
|                                         | <u>Attendance</u>                              |          | <u>Grades</u> | My Profile                                               |  |  |  |  |  |
| Student name 🛛 🔀 83902 Aberdeen, Jochen |                                                |          |               |                                                          |  |  |  |  |  |
|                                         |                                                |          |               |                                                          |  |  |  |  |  |
| General Informat                        | tion                                           |          |               |                                                          |  |  |  |  |  |
| Student ID:                             | 83                                             | 902 ,060 | Student:      | Aberdeen, Jochen                                         |  |  |  |  |  |
| Grade Level:                            | 05                                             |          |               |                                                          |  |  |  |  |  |